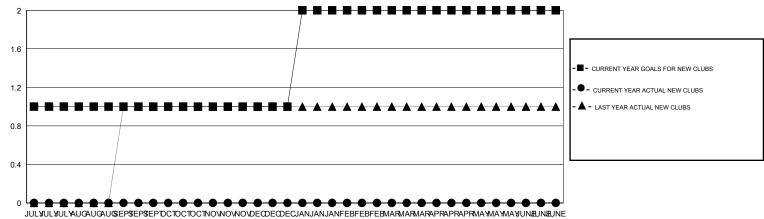

#### GOALS AND ACTUAL NEW CLUBS CUMULATIVE

## **LOCATION ENGLAND**

GMT CA 4

| Clubs                 |                  |                     |                            |                             | Members               |                    |                                  |                              |                             |
|-----------------------|------------------|---------------------|----------------------------|-----------------------------|-----------------------|--------------------|----------------------------------|------------------------------|-----------------------------|
| RESULTS FOR 2014-2015 |                  |                     |                            |                             | RESULTS FOR 2014-2015 |                    |                                  |                              |                             |
| QUARTER               | NEW CLUB<br>GOAL | ACTUAL NEW<br>CLUBS | ACTUAL<br>DROPPED<br>CLUBS | ACTUAL NET<br>GAIN/<br>LOSS | QUARTER               | NEW MEMBER<br>GOAL | ACTUAL TOTAL<br>MEMBERS<br>ADDED | ACTUAL<br>DROPPED<br>MEMBERS | ACTUAL NET<br>GAIN/<br>LOSS |
| JULY/AUG/SEPT         | 3                | 0                   | 0                          | 0                           | JULY/AUG/SEPT         | 75                 | 45                               | 90                           | -45                         |
| OCT/NOV/DEC           | 0                | 0                   | 0                          | 0                           | OCT/NOV/DEC           | 15                 | 0                                | 0                            | 0                           |
| JAN/FEB/MAR           | 3                | 0                   | 0                          | 0                           | JAN/FEB/MAR           | 75                 | 0                                | 0                            | 0                           |
| APR/MAY/JUNE          | 0                | 0                   | 0                          | 0                           | APR/MAY/JUNE          | 15                 | 0                                | 0                            | 0                           |