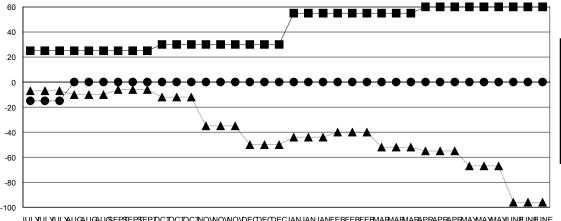

#### GOALS AND ACTUAL MEMBERS CUMULATIVE

| -■- | CURRENT YEAR GOALS FOR NEW |
|-----|----------------------------|
|     | EDO                        |

CURRENT YEAR ACTUAL MEMBERS

- LAST YEAR ACTUAL MEMBERS

## **LOCATION ENGLAND**

GMT CA 4

| Clubs                 |                  |                     |                            |                             | Members               |                    |                                  |                              |                             |
|-----------------------|------------------|---------------------|----------------------------|-----------------------------|-----------------------|--------------------|----------------------------------|------------------------------|-----------------------------|
| RESULTS FOR 2014-2015 |                  |                     |                            |                             | RESULTS FOR 2014-2015 |                    |                                  |                              |                             |
| QUARTER               | NEW CLUB<br>GOAL | ACTUAL NEW<br>CLUBS | ACTUAL<br>DROPPED<br>CLUBS | ACTUAL NET<br>GAIN/<br>LOSS | QUARTER               | NEW MEMBER<br>GOAL | ACTUAL TOTAL<br>MEMBERS<br>ADDED | ACTUAL<br>DROPPED<br>MEMBERS | ACTUAL NET<br>GAIN/<br>LOSS |
| JULY/AUG/SEPT         | 3                | 0                   | 0                          | 0                           | JULY/AUG/SEPT         | 75                 | 45                               | 90                           | -45                         |
| OCT/NOV/DEC           | 0                | 0                   | 0                          | 0                           | OCT/NOV/DEC           | 15                 | 0                                | 0                            | 0                           |
| JAN/FEB/MAR           | 3                | 0                   | 0                          | 0                           | JAN/FEB/MAR           | 75                 | 0                                | 0                            | 0                           |
| APR/MAY/JUNE          | 0                | 0                   | 0                          | 0                           | APR/MAY/JUNE          | 15                 | 0                                | 0                            | 0                           |